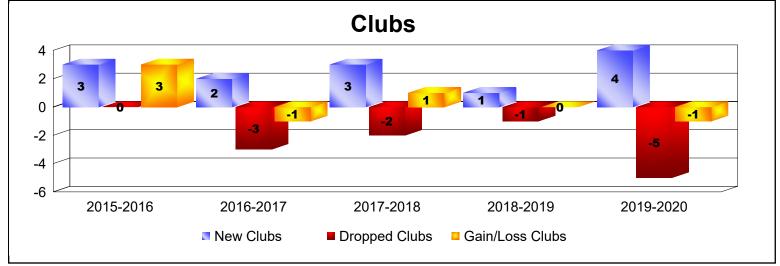

District 355 A

As of June 2020 Cumulative

| Year      | New<br>Clubs | Dropped<br>Clubs | Gain/<br>Loss<br>Clubs | New<br>Members | Charter<br>Members | Reinstate<br>Members | Transfer<br>Members | Total<br>Member<br>Added | Total<br>Members<br>Dropped | Gain/<br>Loss<br>Members |
|-----------|--------------|------------------|------------------------|----------------|--------------------|----------------------|---------------------|--------------------------|-----------------------------|--------------------------|
| 2015-2016 | 3            | 0                | 3                      | 1373           | 135                | 46                   | 21                  | 1575                     | -1685                       | -110                     |
| 2016-2017 | 2            | -3               | -1                     | 1488           | 99                 | 37                   | 34                  | 1658                     | -1727                       | -69                      |
| 2017-2018 | 3            | -2               | 1                      | 1469           | 158                | 27                   | 75                  | 1729                     | -1736                       | -7                       |
| 2018-2019 | 1            | -1               | 0                      | 964            | 44                 | 65                   | 31                  | 1104                     | -1691                       | -587                     |
| 2019-2020 | 4            | -5               | -1                     | 1002           | 163                | 24                   | 35                  | 1224                     | -1431                       | -207                     |
| Average   | 3            | -2               | 0                      | 1259           | 120                | 40                   | 39                  | 1458                     | -1654                       | -196                     |