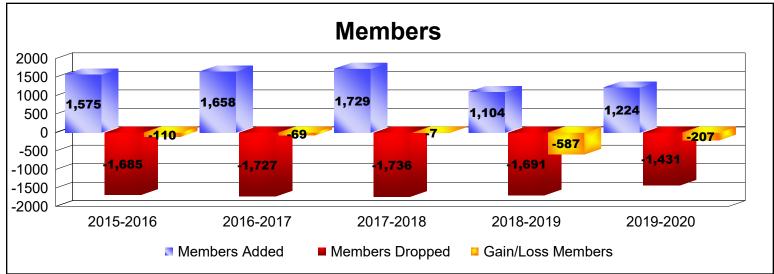

District 355 A

As of June 2020 Cumulative

| Year      | New<br>Clubs | Dropped<br>Clubs | Gain/<br>Loss<br>Clubs | New<br>Members | Charter<br>Members | Reinstate<br>Members | Transfer<br>Members | Total<br>Member<br>Added | Total<br>Members<br>Dropped | Gain/<br>Loss<br>Members |
|-----------|--------------|------------------|------------------------|----------------|--------------------|----------------------|---------------------|--------------------------|-----------------------------|--------------------------|
| 2015-2016 | 3            | 0                | 3                      | 1373           | 135                | 46                   | 21                  | 1575                     | -1685                       | -110                     |
| 2016-2017 | 2            | -3               | -1                     | 1488           | 99                 | 37                   | 34                  | 1658                     | -1727                       | -69                      |
| 2017-2018 | 3            | -2               | 1                      | 1469           | 158                | 27                   | 75                  | 1729                     | -1736                       | -7                       |
| 2018-2019 | 1            | -1               | 0                      | 964            | 44                 | 65                   | 31                  | 1104                     | -1691                       | -587                     |
| 2019-2020 | 4            | -5               | -1                     | 1002           | 163                | 24                   | 35                  | 1224                     | -1431                       | -207                     |
| Average   | 3            | -2               | 0                      | 1259           | 120                | 40                   | 39                  | 1458                     | -1654                       | -196                     |